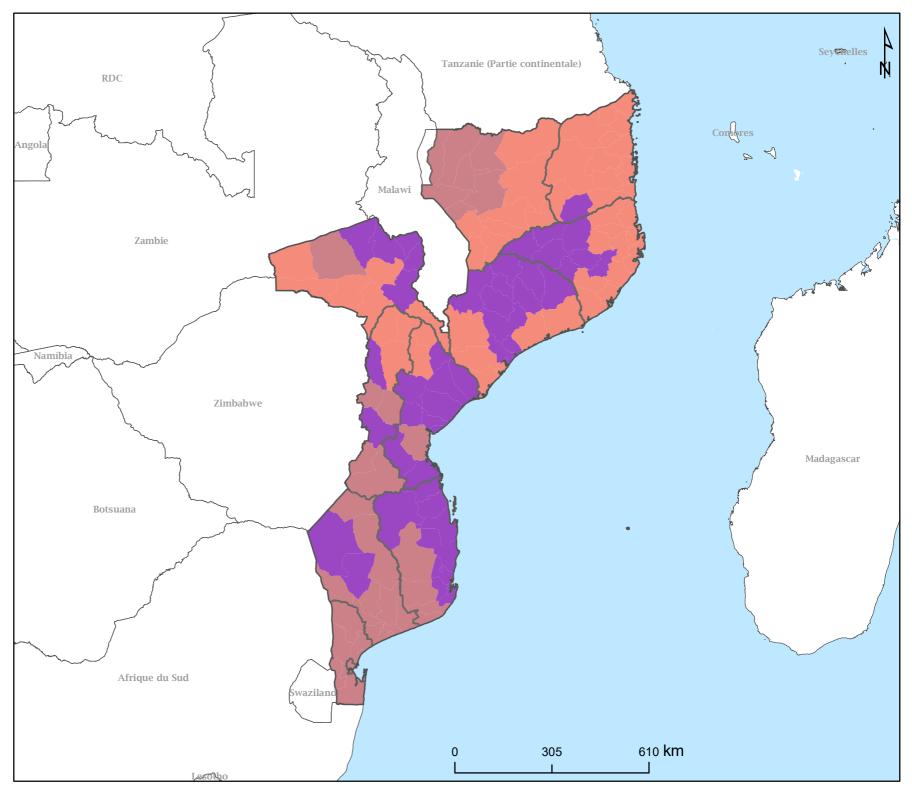

## **Preventive Chemotherapy NTD Implementing partners**

## Mozambique

Disclaimer: The boundaries and names shown and the designations used on this map do not imply the expression of any opinion whatsoever on the part of the World Health Organization concerning the legal status of any country, territory, city or area or of its authorities, or concerning the delimitation of its frontiers or boundaries. Dotted and dashed lines on maps represent approximate border lines for which there may not yet be full agreement.

Data source: Health Ministries Map production: ESPEN/AFRO/WHO NTD Mapping project funded by the Bill & Melinda Gates Foundation.