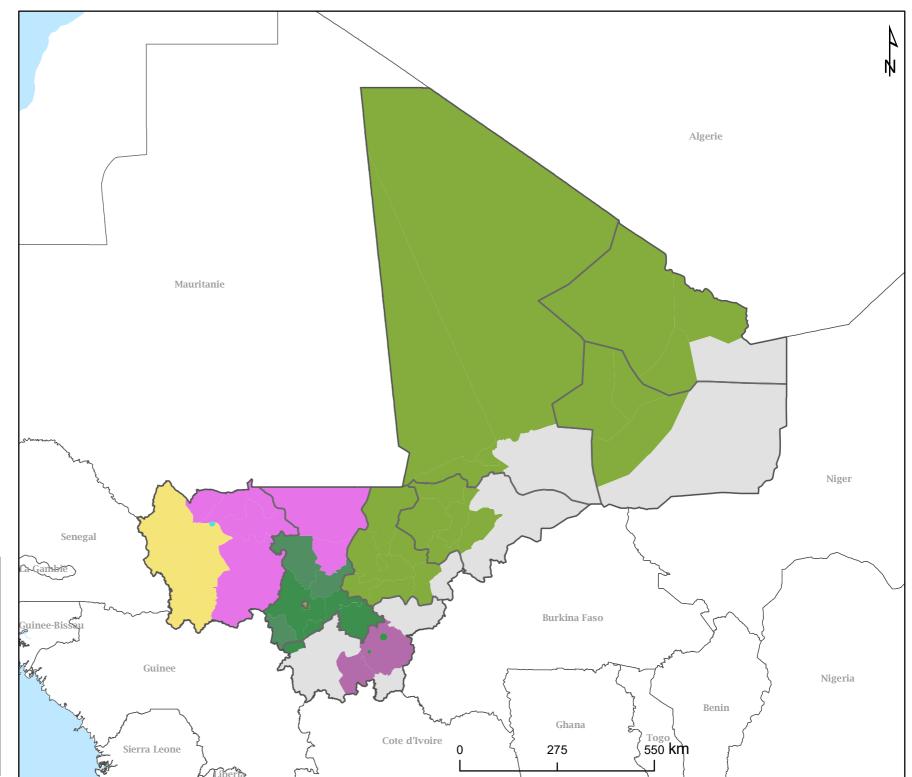

## **Preventive Chemotherapy NTD Implementing partners**

Disclaimer: The boundaries and names shown and the designations used on this map do not imply the expression of any opinion whatsoever on the part of the World Health Organization concerning the legal status of any country, territory, city or area or of its authorities, or concerning the delimitation of its frontiers or boundaries. Dotted and dashed lines on maps represent approximate border lines for which there may not yet be full agreement.

Data source: Health Ministries
Map production: ESPEN/AFRO/WHO NTD Mapping
project funded by the Bill & Melinda Gates Foundation.