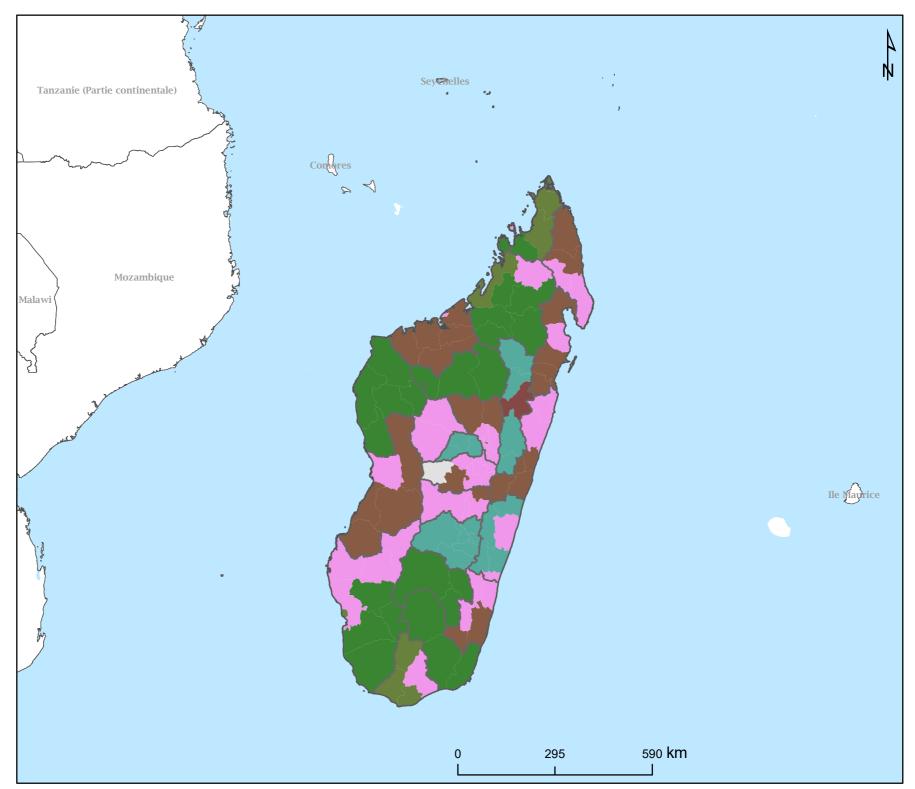

## Madagascar

Disclaimer: The boundaries and names shown and the designations used on this map do not imply the expression of any opinion whatsoever on the part of the World Health Organization concerning the legal status of any country, territory, city or area or of its authorities, or concerning the delimitation of its frontiers or boundaries. Dotted and dashed lines on maps represent approximate border lines for which there may not yet be full agreement.

Data source: Health Ministries
Map production: ESPEN/AFRO/WHO NTD Mapping
project funded by the Bill & Melinda Gates Foundation.