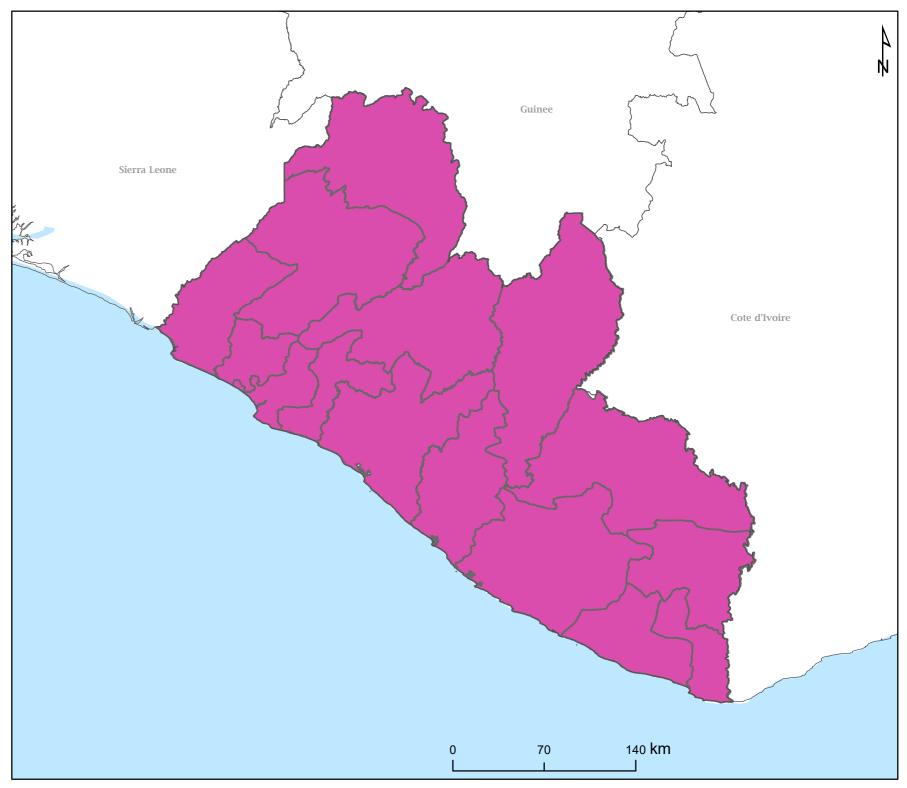

## Liberia

Implementation\_partner
Izumi Foundation

Disclaimer: The boundaries and names shown and the designations used on this map do not imply the expression of any opinion whatsoever on the part of the World Health Organization concerning the legal status of any country, territory, city or area or of its authorities, or concerning the delimitation of its frontiers or boundaries. Dotted and dashed lines on maps represent approximate border lines for which there may not yet be full agreement.

Data source: Health Ministries Map production: ESPEN/AFRO/WHO NTD Mapping project funded by the Bill & Melinda Gates Foundation.