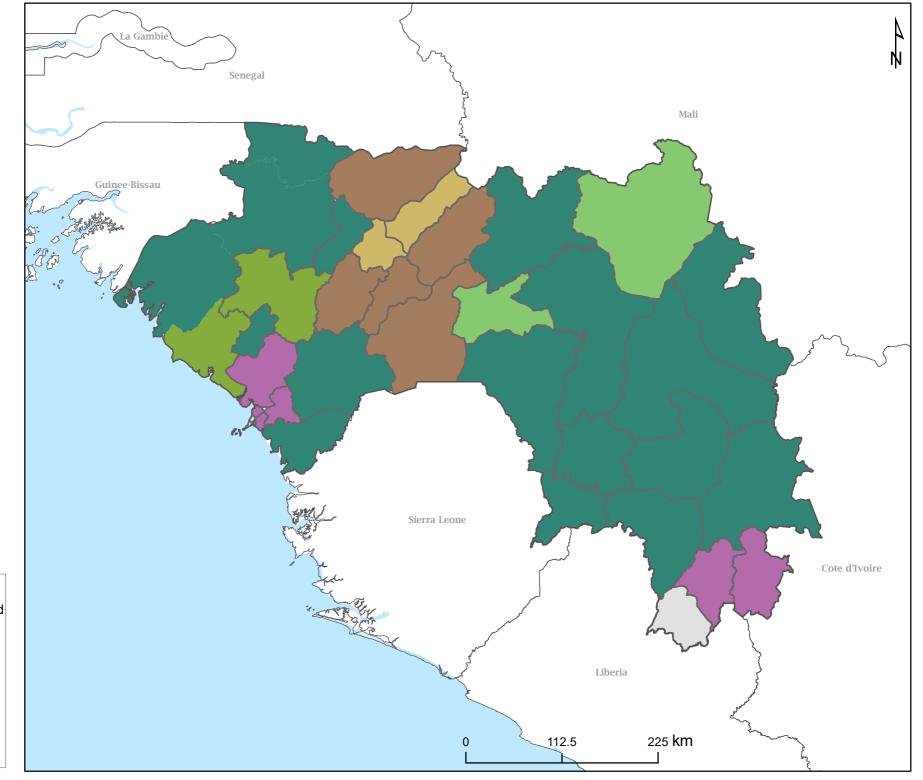

## **Preventive Chemotherapy NTD Implementing partners**

## **Guinea**

Disclaimer: The boundaries and names shown and the designations used on this map do not imply the expression of any opinion whatsoever on the part of the World Health Organization concerning the legal status of any country, territory, city or area or of its authorities, or concerning the delimitation of its frontiers or boundaries. Dotted and dashed lines on maps represent approximate border lines for which there may not yet be full agreement.

Data source: Health Ministries
Map production: ESPEN/AFRO/WHO NTD Mapping
project funded by the Bill & Melinda Gates Foundation.