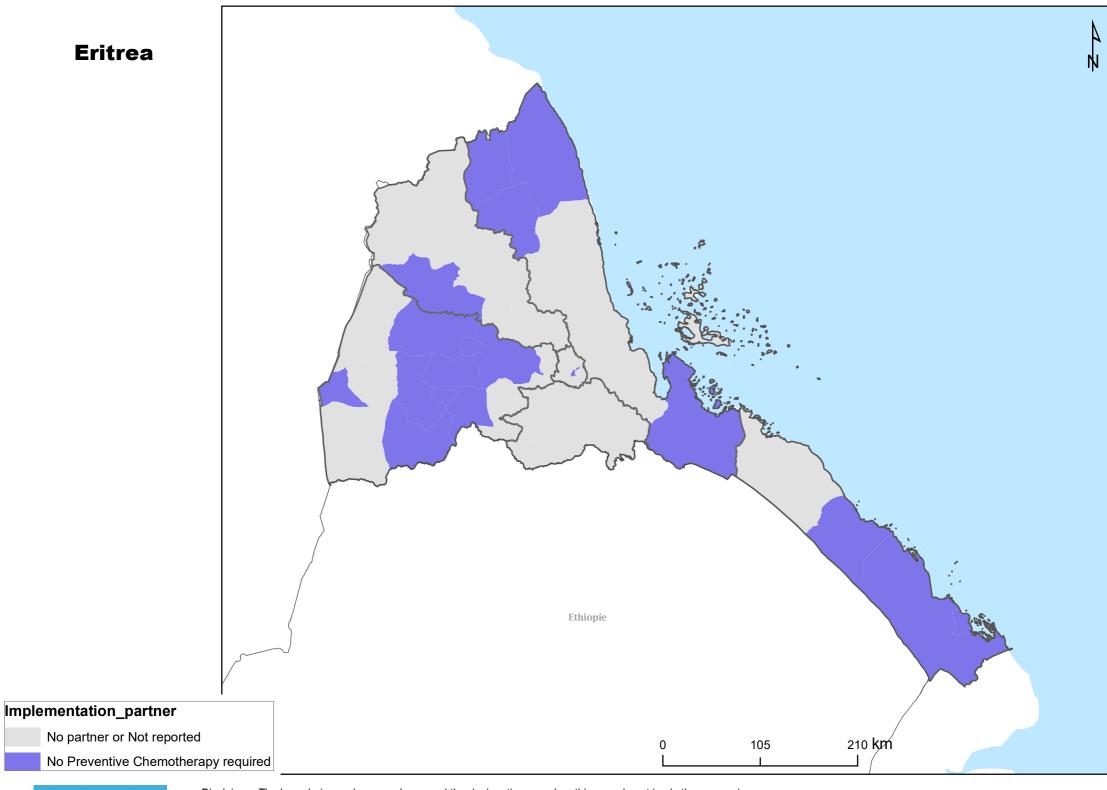

## **Preventive Chemotherapy NTD Implementing partners**

Disclaimer: The boundaries and names shown and the designations used on this map do not imply the expression of any opinion whatsoever on the part of the World Health Organization concerning the legal status of any country, territory, city or area or of its authorities, or concerning the delimitation of its frontiers or boundaries. Dotted and dashed lines on maps represent approximate border lines for which there may not yet be full agreement.

Data source: Health Ministries Map production: ESPEN/AFRO/WHO NTD Mapping project funded by the Bill & Melinda Gates Foundation.