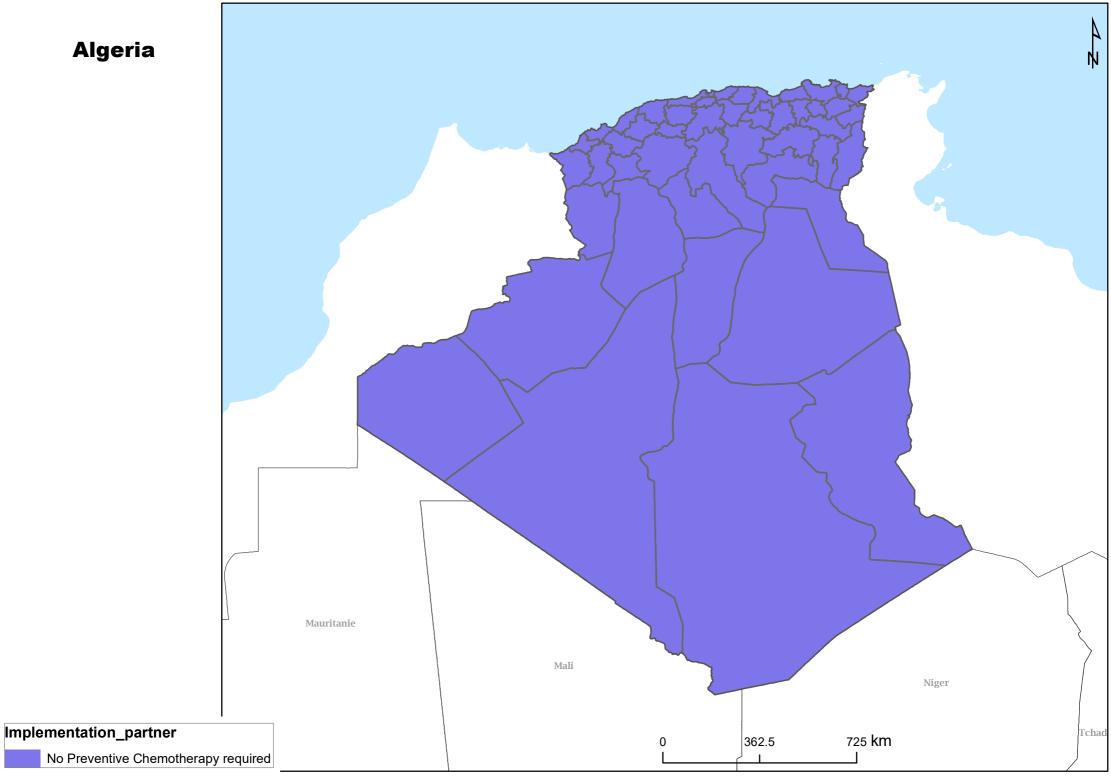

## **Preventive Chemotherapy NTD Implementing partners**

Disclaimer: The boundaries and names shown and the designations used on this map do not imply the expression of any opinion whatsoever on the part of the World Health Organization concerning the legal status of any country, territory, city or area or of its authorities, or concerning the delimitation of its frontiers or boundaries. Dotted and dashed lines on maps represent approximate border lines for which there may not yet be full agreement.

Data source: Health Ministries Map production: ESPEN/AFRO/WHO NTD Mapping project funded by the Bill & Melinda Gates Foundation.