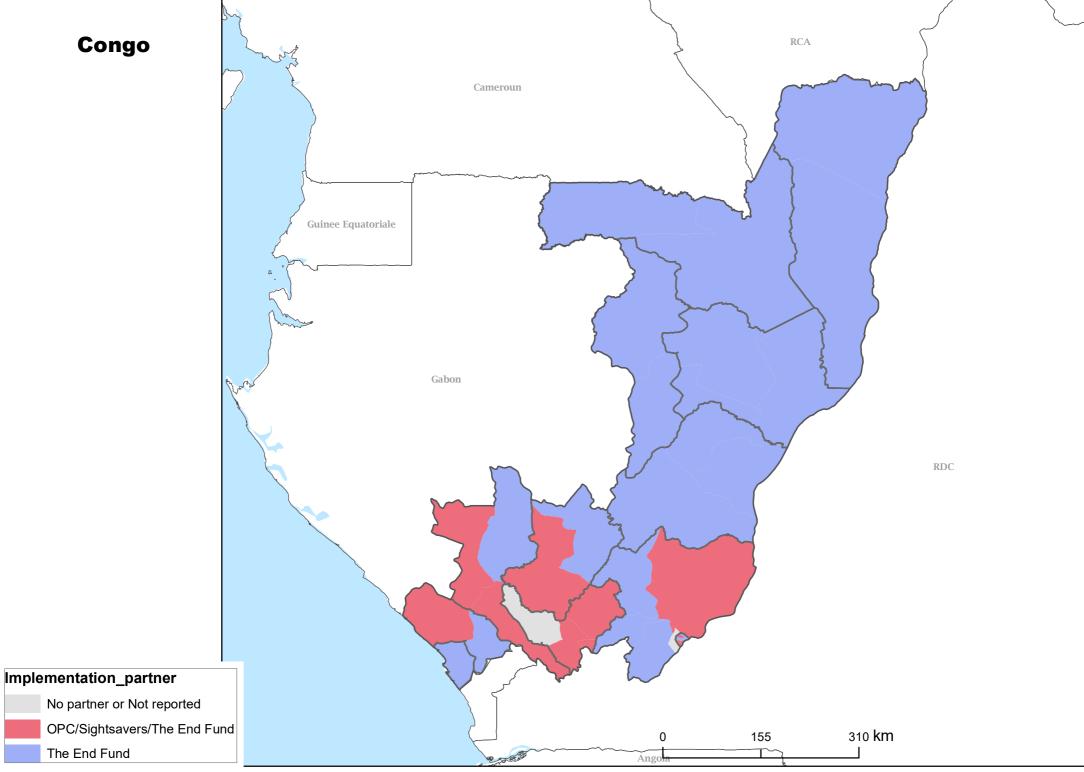

## **Preventive Chemotherapy NTD Implementing partners**

The End Fund

Disclaimer: The boundaries and names shown and the designations used on this map do not imply the expression of any opinion whatsoever on the part of the World Health Organization concerning the legal status of any country, territory, city or area or of its authorities, or concerning the delimitation of its frontiers or boundaries. Dotted and dashed lines on maps represent approximate border lines for which there may not yet be full agreement.

Data source: Health Ministries Map production: ESPEN/AFRO/WHO NTD Mapping project funded by the Bill & Melinda Gates Foundation.