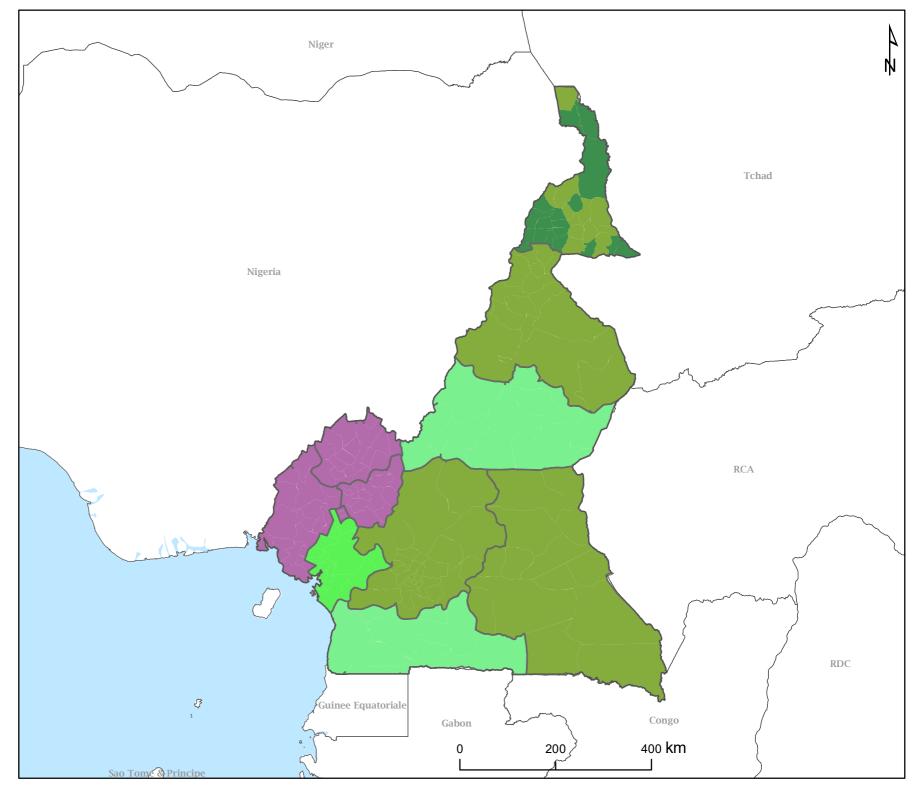

## **Preventive Chemotherapy NTD Implementing partners**

## Cameroon

Disclaimer: The boundaries and names shown and the designations used on this map do not imply the expression of any opinion whatsoever on the part of the World Health Organization concerning the legal status of any country, territory, city or area or of its authorities, or concerning the delimitation of its frontiers or boundaries. Dotted and dashed lines on maps represent approximate border lines for which there may not yet be full agreement.

Data source: Health Ministries Map production: ESPEN/AFRO/WHO NTD Mapping project funded by the Bill & Melinda Gates Foundation.