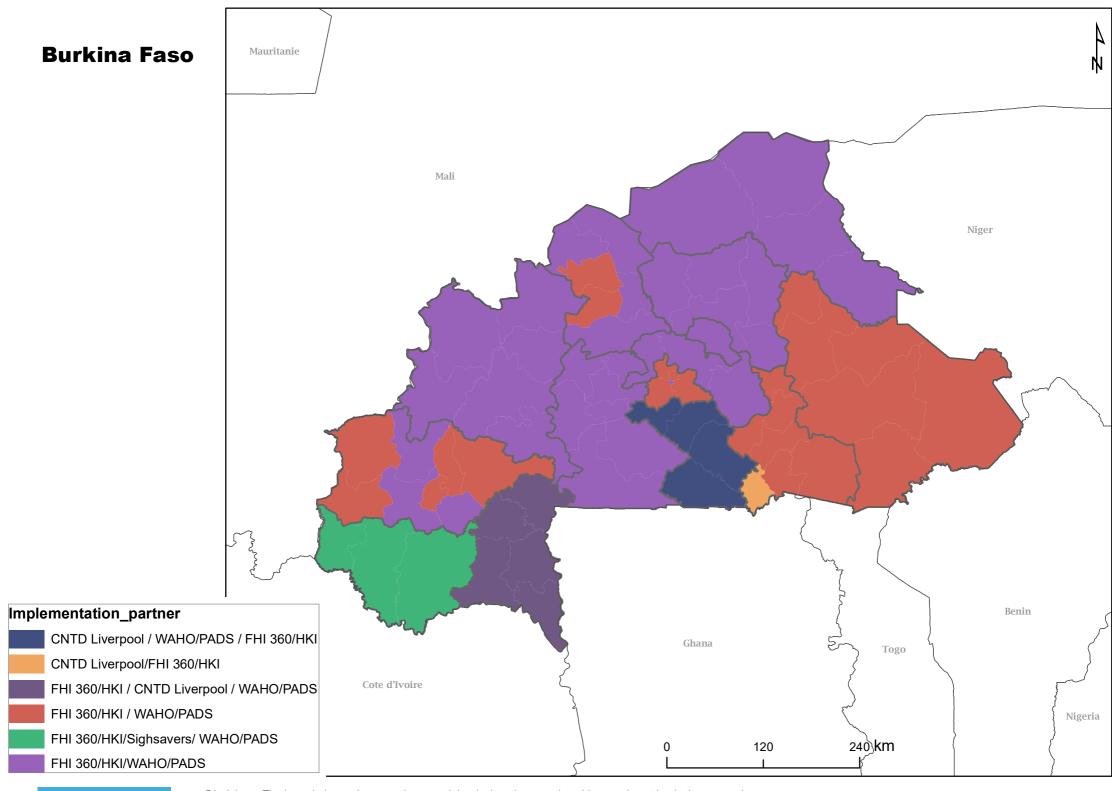

## **Preventive Chemotherapy NTD Implementing partners**

EXPANDED SPECIAL PROJECT FOR ELIMINATION OF E S P E N NEGLECTED TROPICAL DISEASES Disclaimer: The boundaries and names shown and the designations used on this map do not imply the expression of any opinion whatsoever on the part of the World Health Organization concerning the legal status of any country, territory, city or area or of its authorities, or concerning the delimitation of its frontiers or boundaries. Dotted and dashed lines on maps represent approximate border lines for which there may not yet be full agreement.

Data source: Health Ministries Map production: ESPEN/AFRO/WHO NTD Mapping project funded by the Bill & Melinda Gates Foundation.

Data as of October 2018 © WHO 2018. All rights reserved.