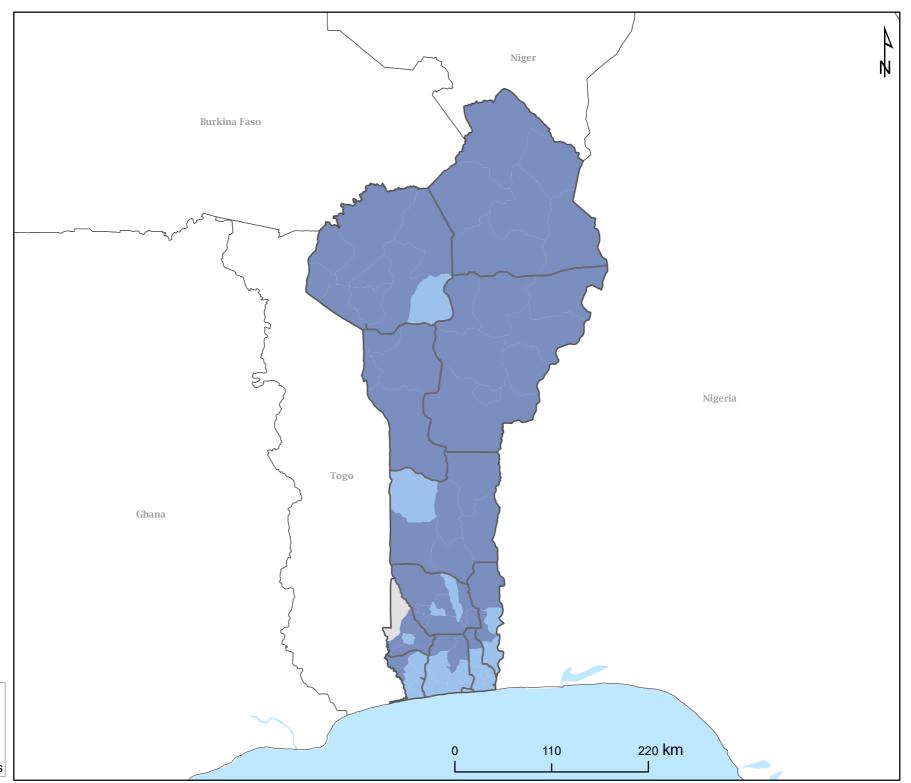

## **Preventive Chemotherapy NTD Implementing partners**

## **Benin**

Disclaimer: The boundaries and names shown and the designations used on this map do not imply the expression of any opinion whatsoever on the part of the World Health Organization concerning the legal status of any country, territory, city or area or of its authorities, or concerning the delimitation of its frontiers or boundaries. Dotted and dashed lines on maps represent approximate border lines for which there may not yet be full agreement.

Data source: Health Ministries Map production: ESPEN/AFRO/WHO NTD Mapping project funded by the Bill & Melinda Gates Foundation.