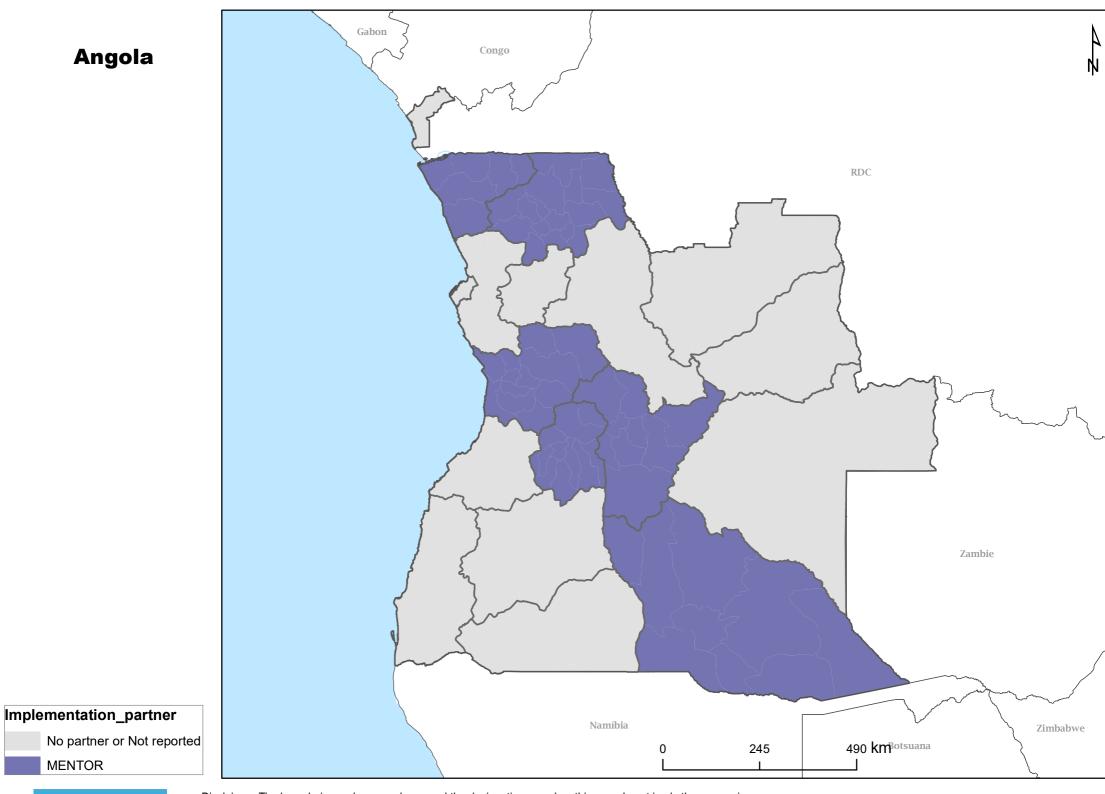

## **Preventive Chemotherapy NTD Implementing partners**

EXPANDED SPECIAL PROJECT FOR ELIMINATION OF E S P E N NEGLECTED TROPICAL DISEASES Disclaimer: The boundaries and names shown and the designations used on this map do not imply the expression of any opinion whatsoever on the part of the World Health Organization concerning the legal status of any country, territory, city or area or of its authorities, or concerning the delimitation of its frontiers or boundaries. Dotted and dashed lines on maps represent approximate border lines for which there may not yet be full agreement.

Data source: Health Ministries Map production: ESPEN/AFRO/WHO NTD Mapping project funded by the Bill & Melinda Gates Foundation.

Data as of October 2018 © WHO 2018. All rights reserved.